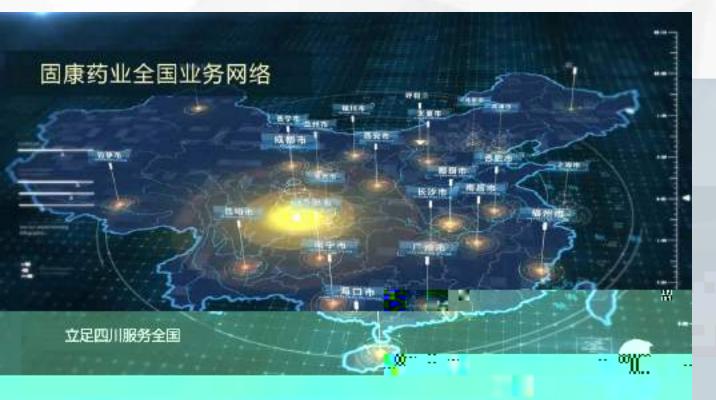

### National business systems meet customer needs

Gukang Pharmaceutical has established a national business. system, from Sichuan, Chongqing and Guizhou in southwest China to coastal provinces and cities in East China, from Shaanxi and Shanxi in the Yellow River Basin to Fujian and Guangdong in the southeast coast. The business covers major provinces and cities in the country. During the year, offices and product warehousing were established in each provincial and municipality directly under the central government, greatly improving the standards and efficiency of customer service.